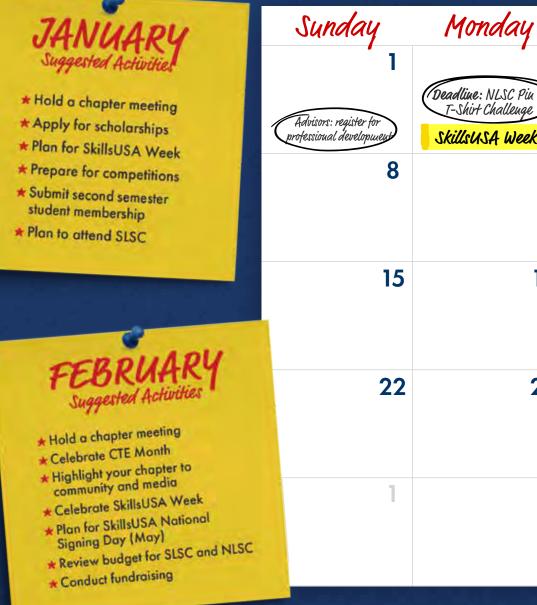

# JANUARY

#### FEBRUARY

| 1                                                                               | Tuesday | Wednesday<br>4 | Thursday | Friday | Saturday |
|---------------------------------------------------------------------------------|---------|----------------|----------|--------|----------|
| 2<br>()<br>()<br>()<br>()<br>()<br>()<br>()<br>()<br>()<br>()<br>()<br>()<br>() | 3       | 4              | 5        | 6      | 7        |
|                                                                                 |         |                |          |        |          |
| 9                                                                               | 10      | 11             | 12       | 13     | 14       |
| 16                                                                              | 17      | 18             | 19       | 20     | 21       |
| 23                                                                              | 24      | 25             | 26       | 27     | 28       |
| 2                                                                               | 3       | 4              | 5        | 6      | 7        |